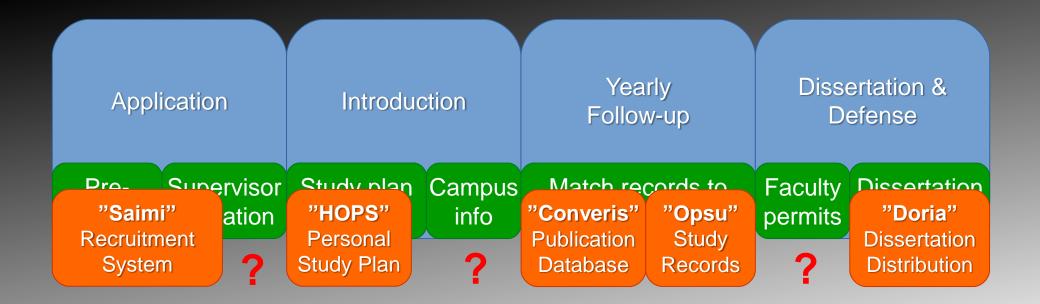

### The aims of the University of Turku Graduate School Information system (UGIS) project

- Build a life-cycle that covers all relevant events for a doctoral candidate
- Map existing systems to life-cycle events
- Digitalize the life-cycle
- Provide the digital life-cycle as a service

### 1) Build a Life-cycle of Relevant Events

- Gather information from experts
  - $\rightarrow$  Workshops with doctoral school coordinators

# Build a Life-cycle of Relevant Events Map Existing Systems to Life-cycle

- What information already available? How accessible?
- For which events is no information gathered?

# 3) Digitalize the Life-cycle

- Design a data structure and interchange format capable of accommodating multiple systems
- Link existing systems with this format
- For missing events, device new systems