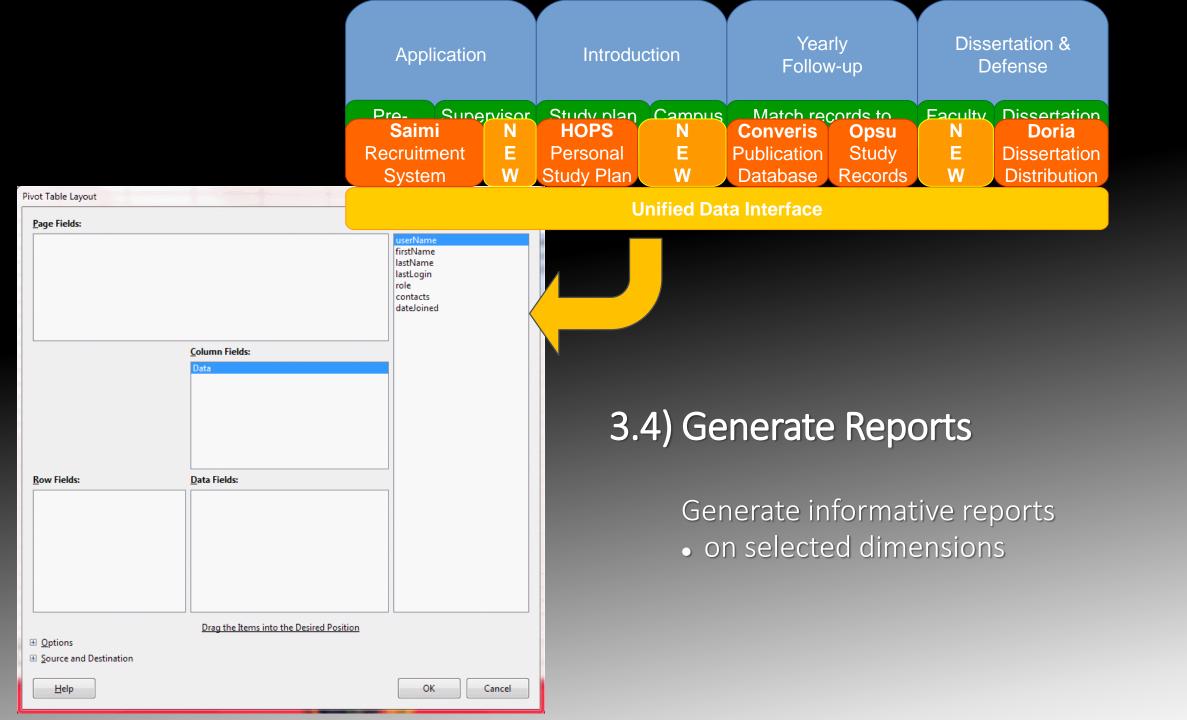

# UGIS

- Within one year developed by 2.5 persons and a coordinator
  - 10 months to learn and create one architecture from
    - 12 organizations, using 8 integrated systems, with 46 data interfaces
- Architecture ensures that <u>life-cycles are fully interchangeable</u>
  - accommodates new organizations, curricula, and accompanying support systems
- Videos demonstrating usage: <u>ugis.utu.fi/info</u>
- More information and introduction requests:
   email elise.pinta@utu.fi