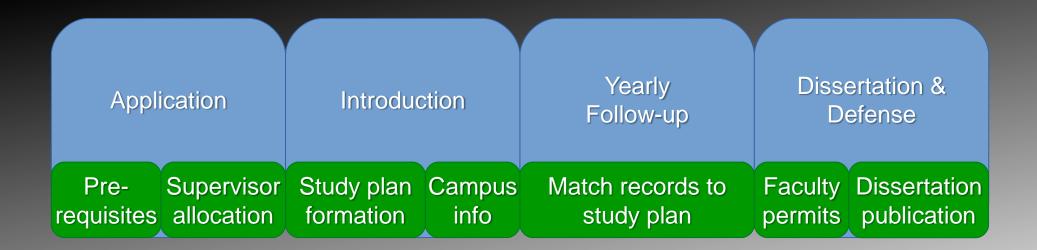

### The aims of the University of Turku Graduate School Information system (UGIS) project

- Build a life-cycle that covers all relevant events for a doctoral candidate
- Map existing systems to life-cycle events
- Digitalize the life-cycle
- Provide the digital life-cycle as a service

### 1) Build a Life-cycle of Relevant Events

- Gather information from experts
  - $\rightarrow$  Workshops with doctoral school coordinators

# Build a Life-cycle of Relevant Events Map Existing Systems to Life-cycle

- What information already available? How accessible?
- For which events is no information gathered?

# 3) Digitalize the Life-cycle

- Design a data structure and interchange format capable of accommodating multiple systems
- Link existing systems with this format
- For missing events, device new systems