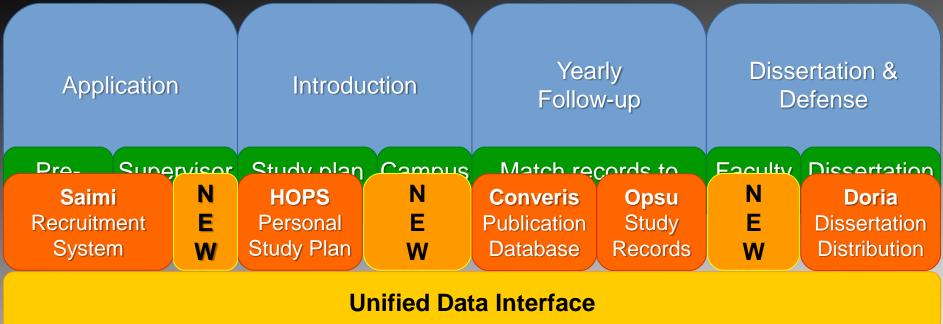

### Motivation for Digitalization

- Optimize system usage for all stakeholders
  - Remove manual repetition
  - Provide portal to find relevant systems
- Enable unrestricted reporting
- Relevant data scattered in multiple systems needs to be linked together to form required reports (integration)

### The aims of the University of Turku Graduate School Information system (UGIS) project

- Build a life-cycle that covers all relevant events for a doctoral candidate
- Map existing systems to life-cycle events
- Digitalize the life-cycle
- Provide the digital life-cycle as a service

# 3) Digitalize the Life-cycle

- Design a data structure and interchange format capable of accommodating multiple systems
- Link existing systems with this format
- For missing events, device new systems

## UGIS portal provides the Life-cycle as Service

- Modern software technologies to realize the service
   1) Intuitive to use
  - Co-develop with end-user
  - Does not interfere with existing processes
  - Reflects the states of linked, existing systems
  - 2) Device independent access
    - Mobile phone etc.